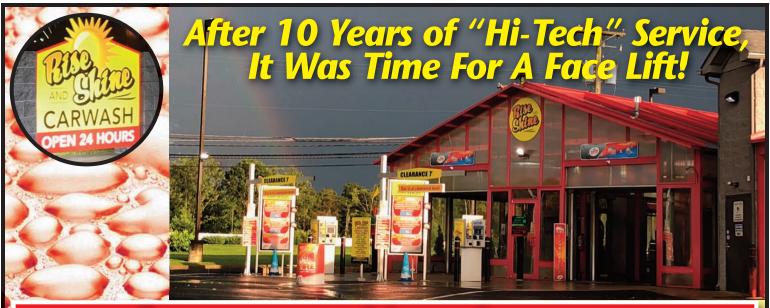

RISE and SHINE Car Wash, formerly Rennie's Auto Spa, continues to provide Berlin, New Jersey motorists one-of-a-kind professional and comprehensive car wash services. The 'hi-tech' car wash facility features two AUTEC EV-1 Evolution car wash systems that offer three different wash packages: the comprehensive PREMIUM Wash with Turtle Wax Ice along with Triple Foam Bath and Bug Buster, PLUS Wash with Turtle Wax Ice, and the basic REGULAR Wash. All three washes are combination high pressure with soft touch technology applications. The site also features 10 "covered" vac and detail islands utilizing the latest in coinless payment technology. The all-glass structure keeps customers feeling safe and returning time after time for all of their car washing needs.