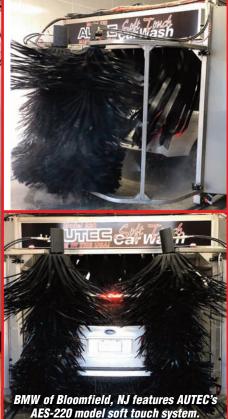

Most recently, we congratulate DCH Auto Group on the installation of another AUTEC AES-220 car wash at BMW of Bloomfield, New Jersey.

This AUTEC installation features: remote chemical tire applicator, 10 HP rocker panel blaster, safe tag protector, polyflex foam media, rear super clean, spot free rinse, water reclamation and a free-standing 60 HP blower. All of these combined produce exceptionally clean vehicles, regardless of the make, model or shape.

Like Toyota of North Brunswick, AUTEC equipment at BMW of Bloomfield is protected by a full preventative maintenance program provided by Northeast AUTEC.

From site specific MEP drawings to contractor meetings to AUTEC equipment installation, AUTEC stands uniquely able to assist the auto dealer in providing exceptionally clean cars and ultimately happy customers.