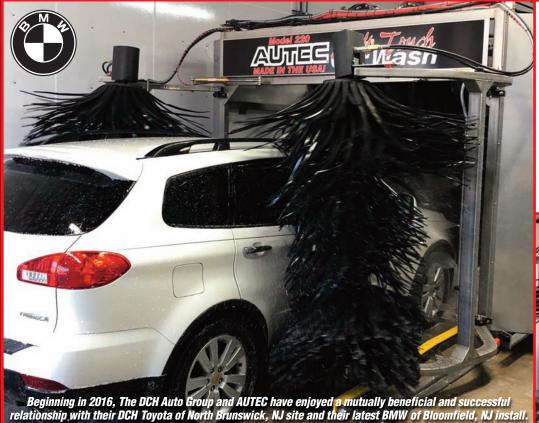

## DCH AUTO GROUP And AUTEC A Winning Combination! BMW of Bloomfield, New Jersey Latest Installation

The DCH Auto Group, a subsidiary of Lithia Motors in Medford, Oregon, expressed interest in the AUTEC Car Wash systems for auto dealers at the NADA Convention in 2016.

Most recently, we congratulate DCH Auto Group on the installation of another AUTEC AES-220 car wash at BMW of Bloomfield, New Jersey.

This AUTEC installation features: remote chemical tire applicator, 10 HP rocker panel blaster, safe tag protector, polyflex foam media, rear super clean, spot free rinse, water reclamation and a free-standing 60 HP blower. All of these combined produce exceptionally clean vehicles, regardless of the make, model or shape.

Like Toyota of North Brunswick, AUTEC equipment at BMW of Bloomfield is protected by a full preventative maintenance program provided by Northeast AUTEC.

From site specific MEP drawings to contractor meetings to AUTEC equipment installation, AUTEC stands uniquely able to assist the auto dealer in providing exceptionally clean cars and ultimately happy customers.