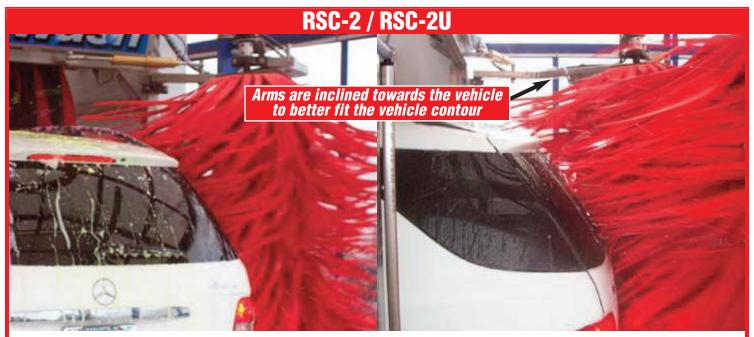

## AUTEC Introduces New Rear Arm Upgrade **Designed To More Effectively Clean Rear Windows on SUV's**

AUTEC's new rear arms utilize horizontally mounted "helicopter" style polyflex on rows 1-5. Rows 6 & 7 utilize a smaller 6" hub with longer material (cloth only).

Horizontally mounted "helicopter

Arms are inclined towards the vehicle to better fit the vehicle contour.

This new configuration provides improved coverage on vehicles with sloped rear ends

allowing the cloth to reach the top of the rear window and get under spoilers.

The retro price includes new arms (2), arm bearings (8), cloth (rows 6 & 7), polyflex ("helicopter" style - rows 1-5), and all cloth/polyflex mounting hardware.

\* Polyflex is required in order to utilize this new rear arm upgrade. style polyflex on rows 1-5.

Rows 6 & 7 utilize a smaller 6" hub with longer material (cloth only)

Car Wash Systems

Call today for more information

2500 West Front Street • Statesville NC 28677 • 704-871-9141 • fax 704-871-9101 www.autec-carwash.com • email - info@autec-carwash.com