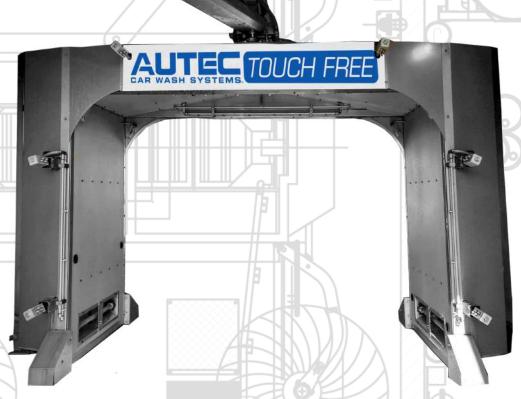

### **PERFECT FOR AUTO DEALERS & RETAIL CENTERS**

With peak precision, our one-and-only touch-free system reduces water waste — and is better for the environment. Accommodating vehicles up to 90" tall and 122" wide, the electric eye sensors establish a vehicle's profile, and then the system delivers a fast, economical, precise wash. From the day you decide to partner with us, through the entire lifetime of your investment, our capable team stays by your side. Rest assured that our craftsmanship is so trusted that we rank among the car wash industry leaders.

#### AN UNCOMMON CLEAN

Thanks to our nose and tail creep feature, your customers' cars will get adequate time spent on those usually hard-toclean automobile areas. Comes with 20 zerodegree oscillating nozzles, in the gantry, blasts wheels & rocker panels.

#### WITH THE AUTEC TOUCH FREE WASH, SUPERIOR QUALITY COMES STANDARD.

All of our car-wash systems are built on a foundation of solid construction and include the high-performance features you need.

Stainless-Steel Construction

All-Welded Frame

Water Based Hydraulics

Direct Drive

Hydraulic Operation

Accommodates Duallies & Hum Vees

100