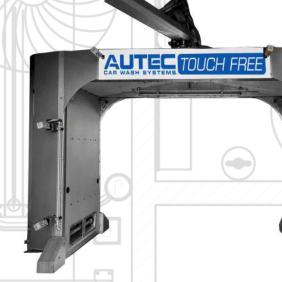

#### AN UNCOMMON CLEAN

Thanks to our nose and tail creep feature, your customers' cars will get adequate time spent on those usually hard-toclean automobile areas. Comes with 20 zerodegree oscillating nozzles, in the gantry, blasts wheels & rocker panels.

#### WITH THE AUTEC TOUCH FREE WASH, SUPERIOR QUALITY COMES STANDARD.

All of our car-wash systems are built on a foundation of solid construction and include the high-performance features you need.

Stainless-Steel Construction

All-Welded Frame

Water Based Hydraulics

Direct Drive

Hydraulic Operation

Accommodates Duallies & Hum Vees

100